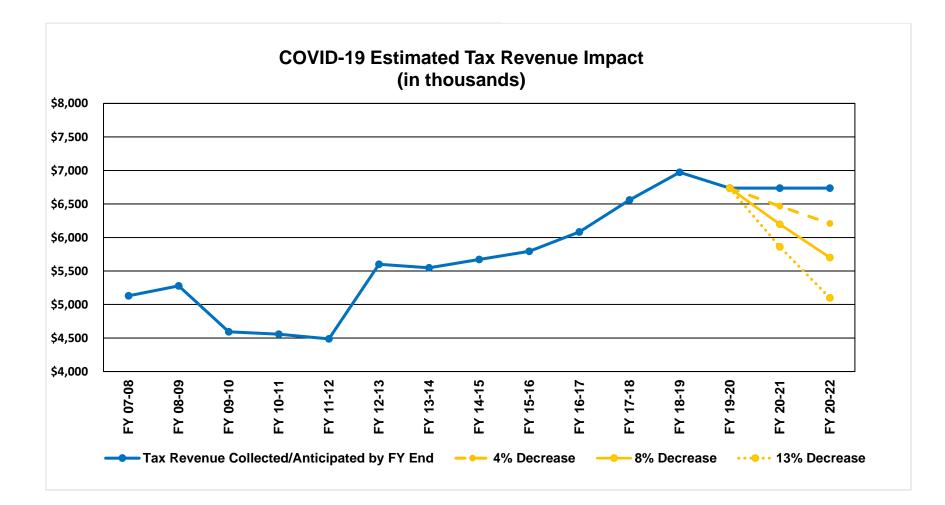

| 4,084,000  | See Grants cash flow statement. Pg 9-11                                                                                              |
|         | LPMP:                                        |       |            |                                                                                                                                      |
|         | Normal recurring expenses                    | \$    | 638,960    | See Statement of Operations for details. Pg7                                                                                         |
|         | Bldg & Tenant Improvements                   | \$    | 410,000    | Various - including interior firesprinkler system, suite renovations, equipment replacement, lease renewals and TI's for new tenants |





|                                                     | DESERT HEALTHCARI | E DISTRICT    |               |               |               |
|-----------------------------------------------------|-------------------|---------------|---------------|---------------|---------------|
|                                                     | CASH FLOW PROJ    |               |               |               |               |
|                                                     | FY 2020 - 2021 BU |               |               |               |               |
|                                                     | 7/1/2020 - 6/30/2 | 2021          |               |               |               |
| DRAFT                                               |                   |               |