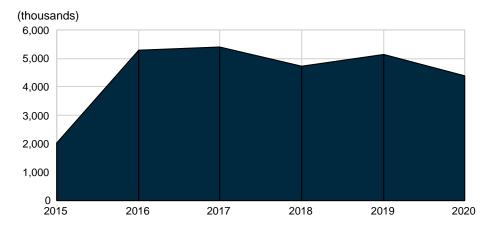

|                                     | DESERT HEALTHCARE DISTRICT |              |      |           |    |             |                                                                                                                           |  |  |  |  |  |  |  |  |
|-------------------------------------|----------------------------|--------------|------|-----------|----|-------------|---------------------------------------------------------------------------------------------------------------------------|--|--|--|--|--|--|--|--|
|                                     |                            |              |      |           |    |             | EAR TO DATE VARIANCE ANALYSIS                                                                                             |  |  |  |  |  |  |  |  |
|                                     |                            |              |      |           |    |             | ACTUAL VS BUDGET                                                                                                          |  |  |  |  |  |  |  |  |
|                                     |                            |              | 1    |           |    |             | IEN MONTHS ENDED APRIL 30, 2020                                                                                           |  |  |  |  |  |  |  |  |
|                                     |                            |              |      |           |    |             |                                                                                                                           |  |  |  |  |  |  |  |  |
| Scope: \$25,000 Variance per Staten | nent                       | of Operation | 15 5 | ummary    |    |             |                                                                                                                           |  |  |  |  |  |  |  |  |
|                                     | _                          |              |      |           |    |             |                                                                                                                           |  |  |  |  |  |  |  |  |
|                                     |                            | v            | TD   |           | 0  | ver(Under)  |                                                                                                                           |  |  |  |  |  |  |  |  |
| Account                             |                            | Actual       |      | Budget    | Ū  | Budget      | Explanation                                                                                                               |  |  |  |  |  |  |  |  |
| Account                             |                            | Actual       |      | Buuget    |    | Budget      | Explanation                                                                                                               |  |  |  |  |  |  |  |  |
| 4000 - Income                       | \$                         | 7,864,988    | \$   | 6,860,640 | \$ | 1,004,348   | Higher interest income (net) from FRF investments \$1,039k; lower NEOPB Grant Income \$35k                                |  |  |  |  |  |  |  |  |
| 4500 - LPMP                         | \$                         | 000 633      | ¢    | 1 010 250 | \$ | (20.749)    | Lower income due to vacant units and COVID-19 rent deferral                                                               |  |  |  |  |  |  |  |  |
| 4500 - LPMP                         | Þ                          | 989,632      | \$   | 1,019,350 | Þ  | (29,718)    |                                                                                                                           |  |  |  |  |  |  |  |  |
| 4501 - Misc Income                  | \$                         | 57,500       | \$   | 9,500     | \$ | 48,000      | \$50,000 donation from RAP to be used for COVID-19 relief                                                                 |  |  |  |  |  |  |  |  |
|                                     |                            |              |      |           |    |             | Lower wage related expenses \$169k due to open positions; lower health insurance related expenses \$25k; lower retirement |  |  |  |  |  |  |  |  |
| 5000 - Direct Expenses              | \$                         | 726,269      | \$   | 979,355   | \$ | (253,086)   | \$21k; higher education exp 8k; lower Board related expenses \$46k.                                                       |  |  |  |  |  |  |  |  |
| 6445 - LPMP Expense                 | \$                         | 812,097      | \$   | 973,980   | \$ | (161,883)   | Lower landscaping expense 138k; lower depreciation exp 11k; lower marketing exp 10k; lower various \$3k                   |  |  |  |  |  |  |  |  |
| ·                                   |                            |              |      |           |    |             |                                                                                                                           |  |  |  |  |  |  |  |  |
| 6500 - Professional Fees Expense    | \$                         | 548,765      | \$   | 987,480   | \$ | (438,715)   | Lower Professional Services 348k; lower PR & Communications 35k; lower Legal 55k                                          |  |  |  |  |  |  |  |  |
| 7000 - Grants Expense               | \$                         | 1,970,498    | \$   | 3,000,420 | \$ | (1,029,922) | Budget of \$3.5 Million for fiscal year is amortized straight-line over 12-month fiscal year.                             |  |  |  |  |  |  |  |  |
|                                     |                            |              |      |           |    |             |                                                                                                                           |  |  |  |  |  |  |  |  |
|                                     |                            |              |      |           |    |             |                                                                                                                           |  |  |  |  |  |  |  |  |

### Desert Healthcare District Cumulative Profit & Loss Budget vs. Actual July 2019 through April 2020

|                                     |           |         | MON            | ITH       |         |                |                  | TOTAL     |                |
|-------------------------------------|-----------|---------|----------------|-----------|---------|----------------|------------------|-----------|----------------|
|                                     | Mar 20    | Budget  | \$ Over Budget | Apr 20    | Budget  | \$ Over Budget | Jul '19 - Apr 20 | Budget    | \$ Over Budget |
| Income                              |           |         |                |           |         |                |                  |           |                |
| 4000 · Income                       | 2,274,172 | 686,064 | 1,588,108      | 618,486   | 686,064 | (67,578)       | 7,864,988        | 6,860,640 | 1,004,348      |
| 4500 · LPMP Income                  | 103,691   | 102,300 | 1,391          | 84,638    | 102,400 | (17,762)       | 989,632          | 1,019,350 | (29,718)       |
| 4501 · Miscellaneous Income         | 750       | 950     | (200)          | 50,750    | 950     | 49,800         | 57,500           | 9,500     | 48,000         |
| Total Income                        | 2,378,613 | 789,314 | 1,589,299      | 753,874   | 789,414 | (35,540)       | 8,912,120        | 7,889,490 | 1,022,630      |
| Expense                             |           |         |                |           |         |                |                  |           |                |
| 5000 · Direct Expenses              | 86,709    | 97,116  | (10,407)       | 64,400    | 97,270  | (32,870)       | 726,269          | 979,355   | (253,086)      |
| 6000 · General & Administrative Exp | 48,695    | 43,082  | 5,613          | 29,274    | 43,081  | (13,807)       | 410,430          | 430,816   | (20,386)       |
| 6325 · CEO Discretionary Fund       | 1,964     | 417     | 1,547          |           | 417     | (417)          | 4,297            | 4,170     | 127            |
| 6445 · LPMP Expenses                | 87,020    | 112,398 | (25,378)       | 77,249    | 112,398 | (35,149)       | 812,097          | 973,980   | (161,883)      |
| 6500 · Professional Fees Expense    | 41,598    | 98,748  | (57,150)       | 29,550    | 98,748  | (69,198)       | 548,765          | 987,480   | (438,715)      |
| 6700 · Trust Expenses               | 10,456    | 10,708  | (252)          | 10,456    | 10,708  | (252)          | 112,157          | 110,302   | 1,855          |
| Total Expense                       | 276,442   | 362,469 | (86,027)       | 210,931   | 362,622 | (151,691)      | 2,614,017        | 3,486,103 | (872,086)      |
| 7000 · Grants Expense               | 376,485   | 300,042 | 76,443         | 975,478   | 300,042 | 675,436        | 1,970,498        | 3,000,420 | (1,029,922)    |
| Net Income                          | 1,725,686 | 126,806 | 1,598,880      | (432,534) | 126,752 | (559,286)      | 4,327,605        | 1,402,991 | 2,924,614      |