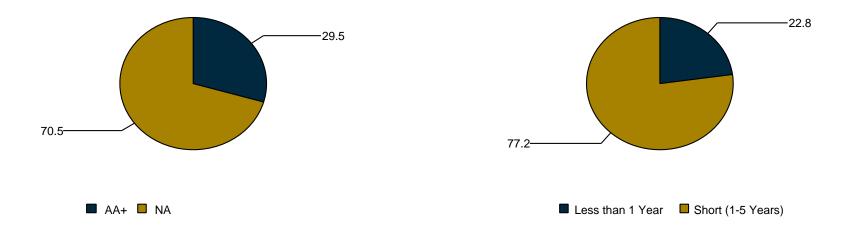

-----------|------------|------------|------------|------------|
| Duration          | 1.73       | 1.98       | 2.21       | 1.84       | 1.84       |
| Coupon            | 2.07       | 2.30       | 2.44       | 3.21       | 3.82       |
| Yield to Maturity | .35        | 2.39       | 2.65       | 1.78       | 1.16       |
| Maturity          | 1.76       | 2.03       | 2.27       | 1.89       | 1.90       |
| Current Yield     | 2.00       | 2.30       | 2.45       | 3.14       | 3.66       |
| Face Amount       | 55,800,000 | 49,800,000 | 54,800,000 | 52,200,000 | 52,500,000 |
| Market Value      | 57,534,358 | 49,788,430 | 54,253,963 | 53,157,514 | 54,709,549 |
| Cost              | 55,931,668 | 50,022,865 | 55,677,770 | 54,862,859 | 56,934,665 |

Quality Allocation by Market Value





Account ID: xxxxxx4730



As of: March 31, 2020

## **Summary Investment Performance**

| Beginning Market Value    | 57,108,176.89 |
|---------------------------|---------------|
| Beginning Accrued Income  | 274,017.69    |
| Beginning Portfolio Value | 57,382,194.58 |
| Contributions             | 2,500,000.00  |
| Withdrawals               | -28,542.02    |
| Income Earned             | 300,384.82    |
| Gain/Loss                 | 1,152,155.15  |
| Ending Market Value       | 61,038,610.21 |
| Ending Accrued Income     | 267,582.32    |
| Ending Portfolio Value    | 61,306,192.53 |
| Total Earnings            | 1,452,539.97  |

Account ID: xxxxx4730



#### As of: March 31, 2020

## Performance Report

|                                          | Market Value | Year<br>to Date<br>(3