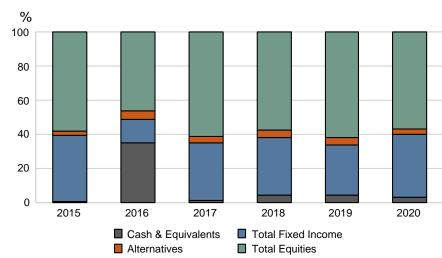

uaranteed by, the Bank or any Bank affiliate • Are NOT insured by the FDIC or any other federal government agency • Are subject to investment risks, including the possible loss of principal invested.



## DESERT HOSPITAL RETIREMENT PLAN xxxxx8600 03/31/2020

Investment Objective: DOCUMENT DIRECTED - IS Investment Officer: KEITH STRIBLING

### As of: March 31, 2020

Account ID: xxxxx8600



## **Asset Allocation Summary**

#### Market Value by Asset Class

|                    | Market Value | Mkt Val |
|--------------------|--------------|---------|
| Total Equities     | 2,484.645    | 56.7    |
| Total Fixed Income | 1,624,269    | 37.1    |
| Alternatives       | 154,662      | 3.5     |
| Cash & Equivalents | 117,477      | 2.7     |
| Total              | 4,381,053    | 100.0   |





#### **Annual Allocation**

### **Annual Ending Market Values**





## **Fixed Income Analysis - Individual Holdings**

|                   | 03/31/2020 | 04/30/2019 | 04/30/2018 | 04/30/2017 | 04/30/2016 |
|-------------------|------------|------------|------------|------------|------------|
| Duration          | 6.90       | 7.63       | 7.71       | 7.09       | 6.00       |
| Coupon            | 3.21       | 3.11       | 3.09       | 3.02       | 2.79       |
| Yield to Maturity | 2.21       | 2.86       | 3.15       | 2.39       | 2.07       |
| Maturity          | 9.29       | 10.51      | 10.67      | 9.52       | 7.65       |
| Current Yield     | 3.05       | 3.06       | 3.09       | 2.92       | 2.68       |
| Face Amount       | 1,514,048  | 1,537,579  | 1,861,544  | 1,595,3