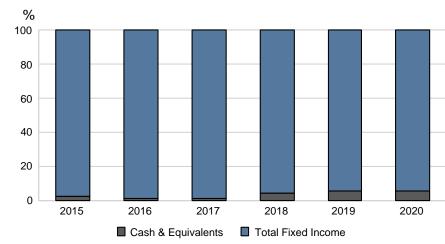

|          |             |           | 112,589.02   |        | 112,655.03   | 2.6    |        | 979.64     | .870    |
| Total                                |          |             |           | 4,350,357.08 |        | 4,381,053.26 | 100.0  |        | 122,402.85 | 2.800   |



## DESERT HEALTHCARE DISTRICT xxxxx4730 03/31/2020

Investment Objective: FIXED INCOME MANAGEMENT Investment Officer: KEITH STRIBLING

Page 53 of 80

As of: March 31, 2020

Account ID: xxxxx4730



## **Asset Allocation Summary**

### Market Value by Asset Class

| Total              | 61,306,193   | 100.0   |
|--------------------|--------------|---------|
| Cash & Equivalents | 3,507,105    | 5.7     |
| Total Fixed Income | 57,799,087   | 94.3    |
|                    | Market Value | Mkt Val |





### Annual Allocation

## **Annual Ending Market Values**

(millions)



Reporting Period Ending: March 31, 2020

Account ID: xxxxxx4730



## Fixed Income Analysis - Individual Holdings

|                   | 03/31/2020 | 04/30/2019 | 04/30/2018 | 04/30/2017 | 04/30/2016 |
|-------------------|------------|------------|------------|------------|------------|
| Duration          | 1.73       | 1.98       | 2.21       | 1.84       | 1.84       |
| Coupon            | 2.07       | 2.30       | 2.44       | 3.21       | 3.82       |
| Yield to Maturity | .35        | 2.39       | 2.65       | 1.78       | 1.16       |
| Maturity          | 1.76       | 2.03       | 2.27       | 1.89       | 1.90       |
| Current Yield     | 2.00       | 2.30       | 2.45       | 3.14       | 3.66       |
|