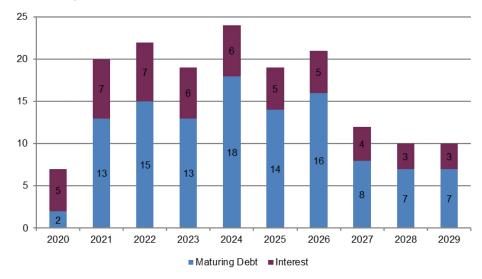

ates oil exploration and production companies have \$86 billion in debt that will mature in the next four years and pipeline companies hold another \$123 billion due over the same time period. The U.S. shale industry is in similar trouble: as shown in the chart to the right, a sample of 29 companies hold \$133 billion of debt and interest to be paid over the next six years.

It would not be surprising if domestic oil producers face a Darwinian struggle over the next few years as stronger companies with cleaner balance sheets and access to credit snap up oil production sites and firms mired in bankruptcy proceedings. Predictably, law firms specializing in bankruptcy protection are already seeing a flood of new business. US Shale E&P Debt and Interest by Maturity (29 companies) \$ Billions



**Source:** Rystad Energy, COVID-19 Report, 4<sup>th</sup> edition, April 1, 2020

#### No Room at the Inn

As Saudi Arabia doubles down on its confrontation with Russia, increasing production by three million barrels a day, loaded tankers left port in late March headed for Europe and the U.S. According to Bloomberg, another 16 very large crude carriers are waiting to load at Saudi oil terminals.

Their journey may be one that ends in anchorages off the coast because the world is running out of places to store oil. Already, more than 80 tankers are anchored off the coasts of Scotland and Texas among other ports<sup>9</sup>. In Western Canada, storage

<sup>7</sup> Source: FactSet
 <sup>8</sup> 2020 U.S. Energy and Employment Report, National Association of State Energy Officials, www.use