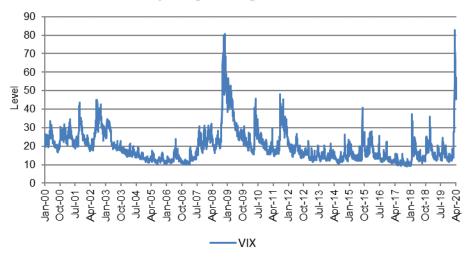

not be isolated to China, investors recalibrated to a new paradigm that included a temporary shutdown of major segments of the global economy. Investors raced to exit any asset deemed "risky" in a search for safety. The demand for "risk haven" U.S. Treasury bonds drove the 10-year Note's yield down to 0.33% from a yield of 1.91% at the beginning of the year.

This extraordinary exogenous shock was like a record scratch of epic proportions for financial markets that were dancing to a very upbeat song. After hitting an all-time high on February 19, the S&P 500 index sold off into bear market territory at the fastest speed on record, and market volatility as measured by the CBOE Volatility Index (VIX), soared to levels that exceeded prior highs set during the Great Financial Crisis in 2008.



#### Market Volatility Surges to Highest Level Since 2008

#### Source: FactSet, CBOE

As the quarter ended, a relief rally on news that monetary and fiscal responses were being readied pared losses, but not enough to save the S&P 500's quarterly return from being the worst since the 4th quarter of 2008 when the index declined by 22%.



#### **Market Returns Summary**

| As of 3/31/2020                        | Q1 2020 | YTD 2020 | 1-Year | 3-Year | 5-Year | 10-Year |
|----------------------------------------|---------|----------|--------|--------|--------|---------|
| S&P 500                                | -19.6%  | -19.6%   | -7.0%  | 5.1%   | 6.7%   | 10.5%   |
| MSCI EAFE                              | -22.8%  | -22.8%   | -14.4% | -1.8%  | -0.6%  | 2.7%    |
| MSCI Emerging Marke