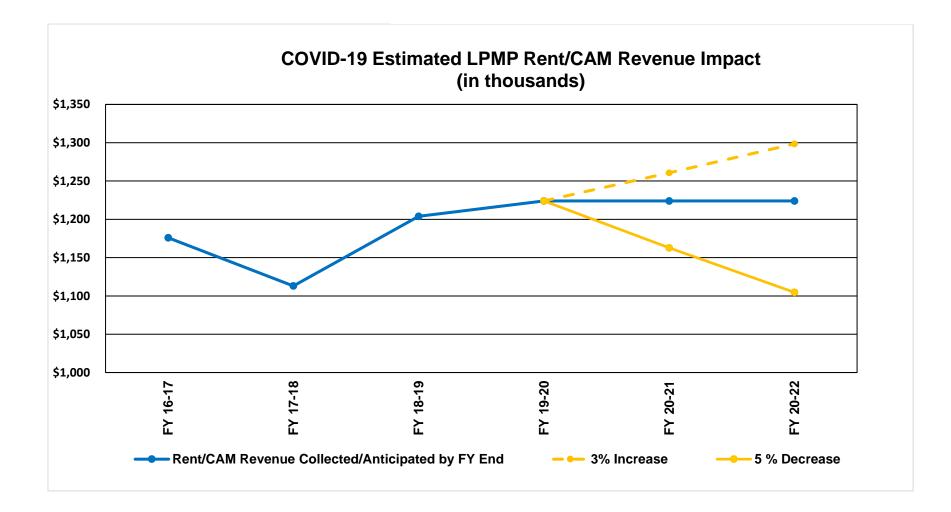

## Las Palmas Medical Plaza - Property Management:

## **Occupancy:**

See attached unit rental status report.

97.9% currently occupied -

Total annual rent including CAM fees is \$1,251,084.

The District is addressing individual rent relief requests from tenants during this COVID-19 health crisis. Deferred rent for each tenant will be pro-rated over the remaining life of their lease.

|              |                  |                       |                   |               |              |            | almas Medic   |            | <u>.</u>         |               |             |              |                |                 |
|--------------|------------------|-----------------------|-------------------|---------------|--------------|------------|---------------|------------|------------------|---------------|-------------|--------------|----------------|-----------------|
|              |                  |                       |                   |               |              |            | nit Rental St |            |                  |               |             |              |                |                 |
|              |                  |                       |                   | T             | <del></del>  | <u>A</u> s | s of May 1, 2 | 2020       |                  | T             | <del></del> | T            | T              |                 |
| Unit         | Tenant Name      | ie                    | Deposit           | Leas          | e Dates      | Term       | Unit          | Percent    | Monthly          | Annual        | Rent Per    | Monthly      | Total Monthly  | Total Annual    |
| l            |                  |                       |                   | From          | То           | · '        | Sq Feet       | of Total   | Rent             | Rent          | Sq Foot     | CAM          | Rent Inclg CAM | Rent Inclg CAM  |
|              |                  |                       |                   |               | <sup>†</sup> | ·          |               | <b>†</b>   | +                | ļ             | <b>†</b>    | \$ 0.62      |                |                 |
| 3W, 101      | Available wh     | nen Cohen, Musch relo | ocates to 1W, 105 | -106          | +'           | †'         | 1,656         | 3.36%      |                  |               | +           | []           |                | +               |
| 2W, 107      | Vacant           |                       |                   | '             | · [ '        | · ['       | 1,024         | 2.07%      | <br>             |               | t           | Į            |                |                 |
| Total - Vaca | incies           |                       |                   | <u> </u> '    | <u> </u>     | ļ′         | 1,024         | 2.07%      | Currently exclud | ides 3W, 101  | <u> </u>    | l            | <u> </u>       |                 |
| <u> </u>     |                  |                       |                   | t'            | <u>+</u>     | t'         | <u> </u>      | +          |                  | <u> </u>      | +           |              | <u></u>        |                 |
| Total Suites | s-33 - 31 Suites | s Occupied            | \$59,043.50       |               |              | '          | 49,356        | 97.9%      | \$ 75,444.37     | \$ 905,332.44 | \$ 1.56     | \$ 28,812.64 | \$ 104,257.01  | \$ 1,251,084.12 |
| l            | +                |                       | Summary           | y - All Units | <u> </u>     |            | L             | <u>+</u> + | ·                | <u> </u>      | <u>↓</u>    | I            | <u> </u>       | +               |
|              |                  |                       | Occupied          | 48,332        | 97.9%        |            | 1             |            | 1                |               |             | 1            |                |                 |
|              |                  |                       | Vacant            | 1,024         | 2.1%         | ſ'         |               | 1I         | <u> </u>         |               | t           | <u> </u>     |                |                 |
|              |                  |                       | Pending           | 0             | 0%           | '          |               |            | ·'               |               | I           | <u>ا ا</u>   |                |                 |
|              |                  |                       | Total             | 49,356        | 100%         |            | 1             |            | 1 1              |               |             | 1            |                |                 |