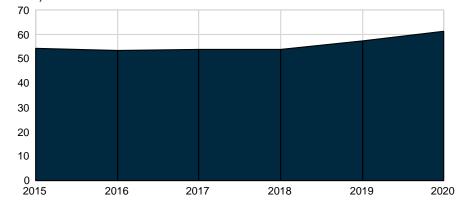

| 112,655.03   | 2.6    |        | 979.64     | .870    |
| Total                                |          |             |           | 4,350,357.08 |        | 4,381,053.26 | 100.0  |        | 122,402.85 | 2.800   |



## DESERT HEALTHCARE DISTRICT xxxxx4730 03/31/2020

Investment Objective: FIXED INCOME MANAGEMENT Investment Officer: KEITH STRIBLING

Page 53 of 80

As of: March 31, 2020

Account ID: xxxxx4730



## **Asset Allocation Summary**

### Market Value by Asset Class

| Total              | 61,306,193   | 100.0   |
|--------------------|--------------|---------|
| Cash & Equivalents | 3,507,105    | 5.7     |
| Total Fixed Income | 57,799,087   | 94.3    |
|                    | Market Value | Mkt Val |





### Annual Allocation

## **Annual Ending Market Values**

(millions)



Reporting Period Ending: March 31, 2020

Account ID: xxxxxx4730



## Fixed Income Analysis - Individual Holdings

|                   | 03/31/2020 | 04/30/2019 | 04/30/2018 | 04/30/2017 | 04/30/2016 |
|-------------------|------------|------------|------------|------------|------------|
| Duration          | 1.73       | 1.98       | 2.21       | 1.84       | 1.84       |
| Coupon            | 2.07       | 2.30       | 2.44       | 3.21       | 3.82       |
| Yield to Maturity | .35        | 2.39       | 2.65       | 1.78       | 1.16       |
| Maturity          | 1.76       | 2.03       | 2.27       | 1.89       | 1.90       |
| Current Yield     | 2.00       | 2.30       | 2.45       | 3.14       | 3.66       |
| Face Amount       | 55,800,000 | 49,800,000 | 54,800,000 | 52,200,000 |