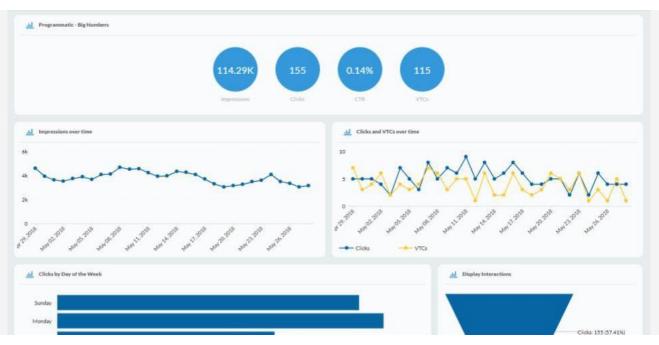

ive users globally. Find, reach and engage your audience on Facebook and Instagram with social ads that are seamlessly delivered across desktop and mobile, in tandem with your overall digital campaign.



# KEY PERFORMANCE MEASURES: CAMPAIGN REPORTING

Campaign performance reports are provided regularly, so that you can see how your campaign is working for you. In addition to the periodic reports, you'll have 24/7 access to your dashboard for full transparency into your campaign's performance.

You'll see how many times your audience had the opportunity to see your message (impressions), how many times your ads were clicked on (CTR/click through rate), how many site visits your ad generated from those that saw the ad but did not click (VTR/view through rate), how many videos were played.



\*The reports included in this slide are for illustrative purposes. The reports you receive may be different.

Page 34 of 49

# WE ARE YOUR ADVERTISING PARTNER



# Trust and Accountability

Partnership with **Media Ratings Council** certified company that **monitors and detects Ad fraud** 



# Up To Date

Ongoing identification and blocking of fraudulent domains and traffic, integration with universal block list and IP-level blocking



# Campaign Management

Our campaign management team optimizes your campaign up to 2 to 3 per week. We are checking the pacing of your campaign and optimizing based on best performing tactics and results.



# **Precision Targeted**

Reach the exact prospective customer you're looking for, no matter the device.



# Measurable

You can see how often your