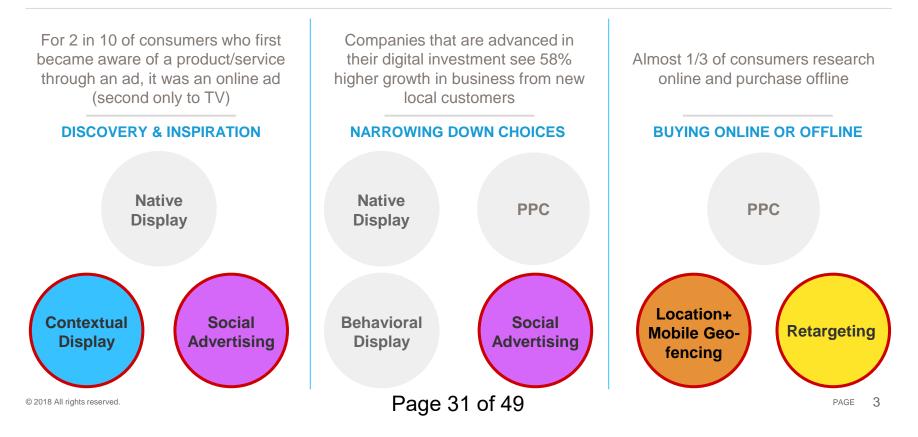

operated websites and by serving targeted display and social media ads to potential clients in and around specified locations.

### **About Awareness Advertising:**

Awareness Advertising focuses on putting your message in front of your target audience to increase brand recognition.

# THE RIGHT ONLINE ADVERTISING MIX FOR YOUR BUSINESS

# Your Digital Campaign: Built For Brand Awareness

Your investment is focused on the tactics that most impact discovery and inspiration. The highest levels of investment are in those tactics that are proven to perform best for your objective and are highlighted below.

Creative messaging and audience targeting will focus on your brand message.

Consumers may start in any stage and move forward or backward as they navigate their personal purchase journey



# ONLINE DISPLAY ADVERTISING: CONTEXTUAL TARGETING PRIMER

**Category Contextual Targeting** puts your ads in front of people who are browsing sites that fall under a relevant content category



**Keyword Contextual Targeting** puts your ads in front of people who are browsing content that includes keywords related to your target audience.



# SOCIAL ADVERTISING PRIMER: FACEBOOK AND INSTAGRAM

# YOUR SOCIAL MEDIA ADVERTISING WILL:

- Give you additional storytelling capabilities
- Use enticing, large images
- Target people when they are relaxed and consuming content they are engaged with
- Grow your social media presence and build awareness of your business
- Allow you to build a following -all ads contain page like buttons
- Take advantage of advanced audience targeting capabilities