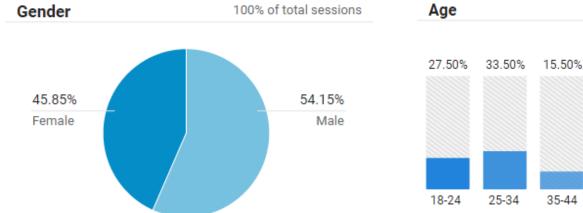

oviders to ensure their profile is current and trian staff how to navigate and maximize their use of CVHIP.

With all these efforts in place to promote CVHIP, staff has been able to start analyzing the impact of the first phase of the public marketing campaign.

- Comparing the yearly data within a 60-day window from May to July, which includes the launch of the public marketing campaign (figure 3 and 4), we can see a:
  - An increase of 1,725 in the number of users and new users
  - An increase of 2,280 in the number of sessions
  - An increase of 8,882 in the number of page views
  - 11.66% reduction in the bounce rate (percentage of users who do not click beyond the home page)

Fiscal Impact: None currently



### January 1, 2017 to July 18, 2017













### **User Demographics**





100% of total sessions

### **Top Searched Binders**

### May 18, 2018 to July 18, 2018

|     | Page Title                                                                             | Pageviews ▼                                 | Pageviews ▼                                 |
|-----|----------------------------------------------------------------------------------------|---------------------------------------------|---------------------------------------------|
|     |                                                                                        | <b>2,901</b><br>% of Total: 100.00% (2,901) | <b>2,901</b><br>% of Total: 100.00% (2,901) |
| 1.  | Coachella Valley Health Information Portal   cvHIP                                     | 586