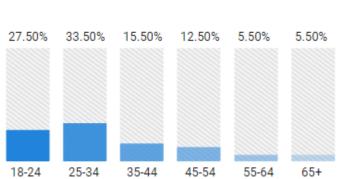

iders to ensure their profile is current and trian staff how to navigate and maximize their use of CVHIP.

With all these efforts in place to promote CVHIP, staff has been able to start analyzing the impact of the first phase of the public marketing campaign.

- Comparing the yearly data within a 60-day window from May to July, which includes the launch of the public marketing campaign (figure 3 and 4), we can see a:
  - An increase of 1,725 in the number of users and new users
  - An increase of 2,280 in the number of sessions
  - An increase of 8,882 in the number of page views
  - 11.66% reduction in the bounce rate (percentage of users who do not click beyond the home page)

Fiscal Impact: None currently



### January 1, 2017 to July 18, 2017













### **User Demographics**





100% of total sessions

### **Top Searched Binders**

### May 18, 2018 to July 18, 2018

|     | Page Title                                                                             | Pageviews ▼                                 | Pageviews ▼                                 |
|-----|----------------------------------------------------------------------------------------|---------------------------------------------|---------------------------------------------|
|     |                                                                                        | <b>2,901</b><br>% of Total: 100.00% (2,901) | <b>2,901</b><br>% of Total: 100.00% (2,901) |
| 1.  | Coachella Valley Health Information Portal   cvHIP                                     | 586                                         |