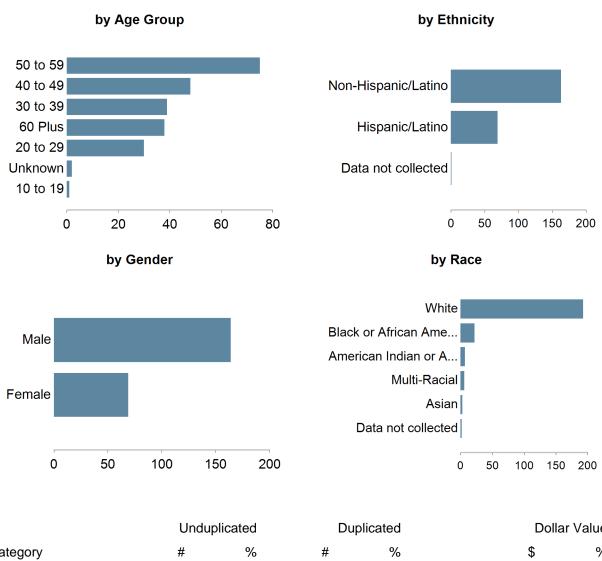

#### **Clients Served**

|           | Undi | uplicated | Dι | ıplicated | Dollar Value |      |  |
|-----------|------|-----------|----|-----------|--------------|------|--|
| Category  | #    | %         | #  | %         | \$           | %    |  |
| Age Group |      |           |    |           |              |      |  |
| 10 to 19  | 1    | 0.4%      | 2  | 0.1%      | \$7.88       | 0.1% |  |

# Service Demographic Totals 7/1/2019 to 7/31/2019

|                                     | Un  | duplicated |      | Duplicated | D           | ollar Value |
|-------------------------------------|-----|------------|------|------------|-------------|-------------|
| Category                            | #   | %          | #    | %          | \$          | %           |
| Age Group                           |     |            |      |            |             |             |
| 20 to 29                            | 30  | 12.9%      | 352  | 11.2%      | \$1,418.40  | 11.0%       |
| 30 to 39                            | 39  | 16.7%      | 395  | 12.6%      | \$1,651.80  | 12.8%       |
| 40 to 49                            | 48  | 20.6%      | 628  | 20.0%      | \$2,616.08  | 20.2%       |
| 50 to 59                            | 75  | 32.2%      | 1097 | 35.0%      | \$4,552.80  | 35.2%       |
| 60 Plus                             | 38  | 16.3%      | 651  | 20.8%      | \$2,644.80  | 20.5%       |
| Unknown                             | 2   | 0.9%       | 8    | 0.3%       | \$31.52     | 0.2%        |
| Ethnicity                           |     |            |      |            |             |             |
| Data not collected                  | 1   | 0.4%       | 36   | 1.1%       | \$141.84    | 1.1%        |
| Hispanic/Latino                     | 69  | 29.6%      | 818  | 26.1%      | \$3,390.08  | 26.2%       |
| Non-Hispanic/Latino                 | 163 | 70.0%      | 2279 | 72.7%      | \$9,391.36  | 72.7%       |
| Gender                              |     |            |      |            |             |             |
| Female                              | 69  | 29.6%      | 905  | 28.9%      | \$3,637.68  | 28.1%       |
| Male                                | 164 | 70.4%      | 2228 | 71.1%      | \$9,285.60  | 71.9%       |
| Race                                |     |            |      |            |             |             |
| American Indian or<br>Alaska Native | 7   | 3.0%       | 144  | 4.6%       | \$591.00    | 4.6%        |
| Asian                               | 3   | 1.3%       | 18   | 0.6%       | \$70.92     | 0.5%        |
| Black or African<br>American        | 22  | 9.4%       | 295  | 9.4%       | \$1,390.56  | 10.8%       |
| Data not collected                  | 2   | 0.9%       | 52   | 1.7%       | \$204.88    | 1.6%        |
| Multi-Racial                        | 6   | 2.6%       | 46   | 1.5%       | \$181.24    | 1.4%        |
| White                               | 193 | 82.8%      | 2578 | 82.3%      | \$10,484.68 | 81.1%       |
| Total                               | 233 | 100.0%     | 3133 | 100.0%     | \$12,923.28 | 100.0%      |