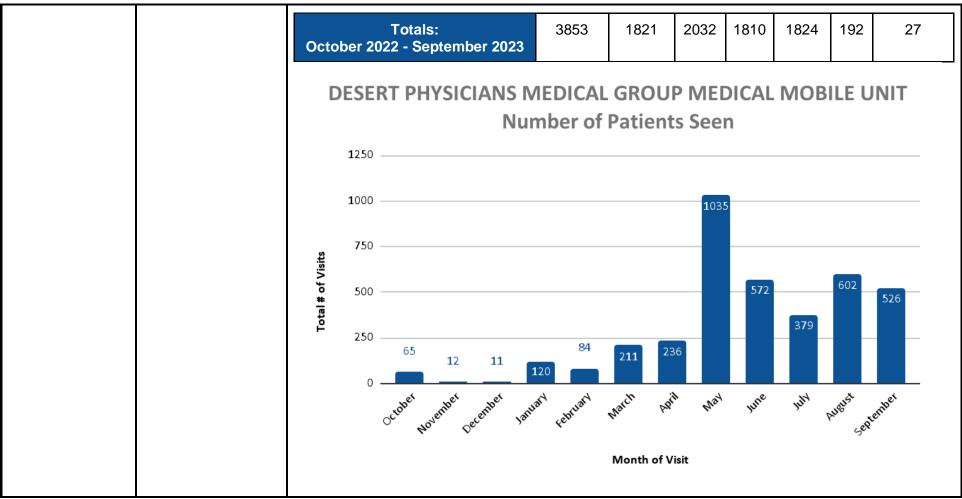

#### Progress This Reporting Period

Please describe your project accomplishment(s) during this reporting period in comparison to your proposed goal(s) and evaluation plan.

From October 2022 through the end of March 2024, DPMG Health served a total of 7,306 patients, representing diverse age groups, ethnicities, and socioeconomic backgrounds. Our array of services encompassed the provision of medical care for chronic conditions, preventive healthcare measures, outpatient medical procedures, wound care, as well as essential vaccinations and school physicals for our younger community members. Our overarching objective remains the expansion of healthcare

accessibility and promotion of health equity within underserved communities. Of note, 3,453 of the total patients were seen from October 1, 2023 to March 31, 2024.

It's worth noting that the majority of hospitals and healthcare providers are clustered in the more densely populated western regions of the Coachella Valley. This geographic concentration inadvertently restricts healthcare access for residents in the eastern and northern parts of the valley, presenting a considerable challenge. Beyond geographic disparities, patients residing in the eastern valley face additional barriers, including limited transportation options and the financial burden associated with healthcare expenses.

#### Progress of Goal #2:

Our secondary objective entails a substantial expansion in our annual patient encounters, targeting a minimum of 7,000 per year, including the provision of approximately 1,400 encounters during extended and weekend hours by **September 30, 2025**. During the period spanning October 2022 to March 2024, we effectively completed 7,306 patient encounters through a series of dynamic community outreach initiatives spanning the entirety of the Coachella Valley. We are thrilled to report that we met the goal of targeting 7,000 patient encounters in 1 year. From March 1, 2023 to March 31, 2024 we completed a total of 7,014 patient encounters and of those, 1,748 patient encounters occurred during weekend hours or outside the typical clinic operating schedule (8:00 AM to 5:00 PM, Monday to Friday). Notably, 749 of these encounters occurred during weekend hours or outside the typical clinic operating this reporting cycle.

#### Progress of Goal #4:

Our fourth objective is to accomplish approximately 1,000 patient encounters via telehealth by September 30, 2023. We successfully started telemedicine visits in July 2023. From July 1, 2023 to March 31, 2024, we have successfully completed a total of 1,943 telehealth visits using our medical mobile unit. Of note, 1,455 telehealth patient encounters were completed during this reporting period.