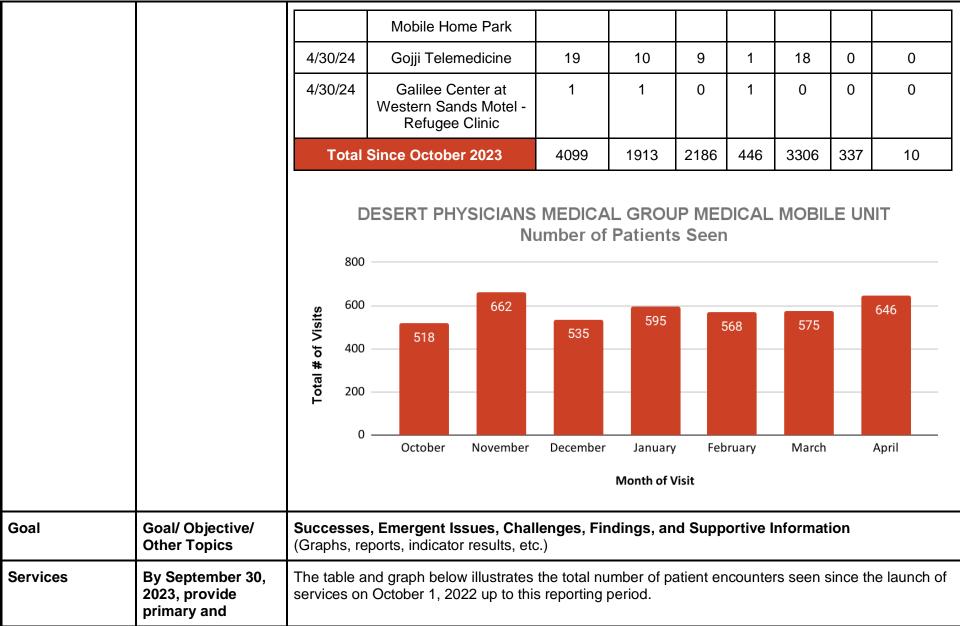

| Goal                                          | Goal/ Objective/<br>Other Topics                                                       |         | Successes, Emergent Issues, Challenges, Findings, and Supportive Information<br>Graphs, reports, indicator results, etc.) |                          |             |           |            |             |               |            |  |
|-----------------------------------------------|----------------------------------------------------------------------------------------|---------|---------------------------------------------------------------------------------------------------------------------------|--------------------------|-------------|-----------|------------|-------------|---------------|------------|--|
| 20<br>ar<br>er<br>lea<br>ar<br>ex<br>ar<br>at | By September 30,<br>2025, increase total<br>annual patient                             |         | nd graph below illustrates<br>this reporting period.                                                                      | the total nu             | umber of pa | atient er | counte     | rs seen s   | ince C        | October 1, |  |
|                                               | encounters to at<br>least 7,000 per year                                               | Dete    |                                                                                                                           |                          |             |           |            | ļ           | Age           |            |  |
|                                               | and provide<br>extended hours<br>and weekend hours<br>at least 1,400<br>encounters per | Date    | Location                                                                                                                  | # of<br>Patients<br>seen | Female      | Male      | ≤ 18<br>yo | 19-64<br>yo | ≥<br>65<br>yo | Unknown    |  |
|                                               | year.                                                                                  |         |                                                                                                                           | Octo                     | ber 2023    |           |            |             |               |            |  |
|                                               |                                                                                        | 10/2/23 | Gojji Telemedicine                                                                                                        | 14                       | 8           | 6         | 0          | 12          | 2             | 0          |  |

#### Progress This Reporting Period

Please describe your project accomplishment(s) during this reporting period in comparison to your proposed goal(s) and evaluation plan.

From October 2022 through the end of March 2024, DPMG Health served a total of 7,306 patients, representing diverse age groups, ethnicities, and socioeconomic backgrounds. Our array of services encompassed the provision of medical care for chronic conditions, preventive healthcare measures, outpatient medical procedures, wound care, as well as essential vaccinations and school physicals for our younger community members. Our overarching objective remains the expansion of healthcare

accessibility and promotion of health equity within underserved communities. Of note, 3,453 of the total patients were seen from October 1, 2023 to March 31, 2024.

It's worth noting that the majority of hospitals and healthcare providers are clustered in the more densely populated western regions of the Coachella Valley. This geographic concentration inadvertently restricts healthcare access for residents in the eastern and northern parts of the valley, presenting a considerable challenge. Beyond geographic disparities, patients residing in the eastern valley face additional barriers, including limited transportation options and the financial burden associated with healthcare expenses.

#### Progress of Goal #2:

Our secondary objective entails a substantial expansion in our annual patient encounters, targeting a minimum of 7,000 per year, including the provision of approximately 1,400 encounters during extended and weekend hours by **September 30, 2025**. During the period spanning October 2022 to March 2024, we effectively completed 7,306 patient encounters through a series of dynamic community outreach initiatives spanning the entirety of the Coachella Valley. We are thrilled to report that we met the goal of targeting 7,000 patient encounters in 1 year. From March 1, 2023 to March 31, 2024 we completed a total of 7,014 patient encounters and of those, 1,748 patient encounters occurred during weekend hours or outside the typical clinic operating schedule (8:00 AM to 5:00 PM, Monday to Friday). Notably, 749 of these encounters occurred during weekend hours or outside the typical clinic operating this reporting cycle.