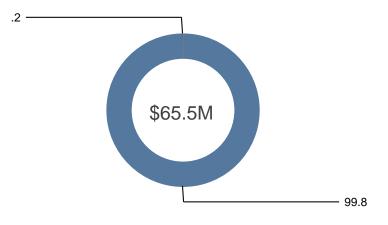

#### Investment Objective: FIXED INCOME MANAGEMENT

Market Value by Asset Class

|                    | Market Value     | % of<br>Mkt Val |
|--------------------|------------------|-----------------|
| Total Fixed Income | \$<br>65,332,863 | 99.8%           |
| Cash & Equivalents | \$<br>156,190    | .2%             |
| Total              | \$<br>65,489,053 | <b>100.0</b> %  |