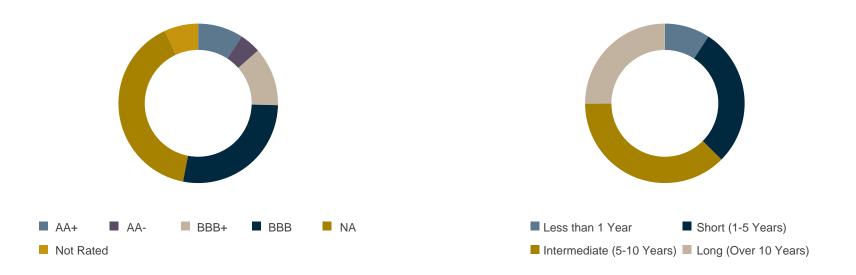

Quality Allocation by Market Value

Maturity Allocation by Market Value

Less than 1 Year Short (1-5 Years)

NA

|                                       | Year<br>to Date |          |            |        |         |         |          |          |
|---------------------------------------|-----------------|----------|------------|--------|---------|---------|----------|----------|
|                                       | Market Value    | 3 Months | (9 Months) | 1 Year | 3 Years | 5 Years | 10 Years | 20 Years |
| Cash & Equivalents                    | 156,190         | 2.71     | 4.69       | 5.58   | 2.04    | 1.81    | 1.14     |          |
| Lipper Money Market Funds Index       |                 | 1.30     | 3.63       | 4.53   | 1.70    | 1.60    | .99      | 1.26     |
| Total Fixed Income                    | 65,332,863      | .65      | 1.83       | 2.53   | 76      | 1.15    | .91      | 1.90     |
| Bloomberg 1-3 Yr US Govt/Credit Index |                 | .73      | 1.87       | 2.77   | 72      | 1.21    | 1.02     | 1.96     |
| Total Managed Account                 | 65,489,053      | .67      | 1.89       | 2.61   | 51      | 1.23    | .95      |          |
| Total Account Net of Fees             | 65,489,053      | .65      | 1.82       | 2.51   | 62      | 1.08    | .78      | 1.72     |