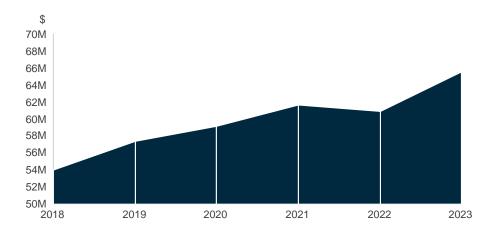

Annual Ending Market Values

|                   | 09/30/2023    | 10/31/2022    | 10/31/2021    | 10/31/2020    | 10/31/2019    |
|-------------------|---------------|---------------|---------------|---------------|---------------|
| Duration          | 1.95          | 1.94          | 1.86          | 1.33          | 1.80          |
| Coupon            | 2.01%         | 1.55%         | 1.46%         | 2.09%         | 2.13%         |
| Yield to Maturity | 5.16%         | 4.50%         | .47%          | .16%          | 1.58%         |
| Maturity          | 2.02          | 1.97          | 1.88          | 1.35          | 1.84          |
| Current Yield     | 2.09          | 1.62          | 1.44          | 2.04          | 2.10          |
| Face Amount       | \$ 68,200,000 | \$ 58,500,000 | \$ 53,800,000 | \$ 49,800,000 | \$ 55,300,000 |
| Market Value      | \$ 64,994,237 | \$ 55,186,645 | \$ 54,100,053 | \$ 51,055,136 | \$ 55,916,756 |
| Cost              | \$ 67,322,474 | \$ 58,225,310 | \$ 53,861,927 | \$ 49,911,495 | \$ 55,519,627 |