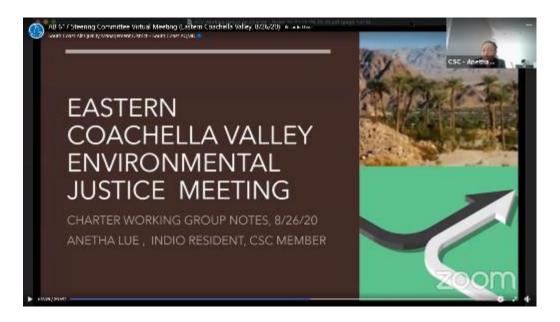

2. AB 617 South Coast Air Quality Management District Community Steering Committee – Update

Dr. Bárzaga, CEO, described the recent developments of AB 617 South Coast Air Quality Management.

Vice-President Borja requested the removal of tribal land use and jurisdiction programs from the communications plan with improved terminology.