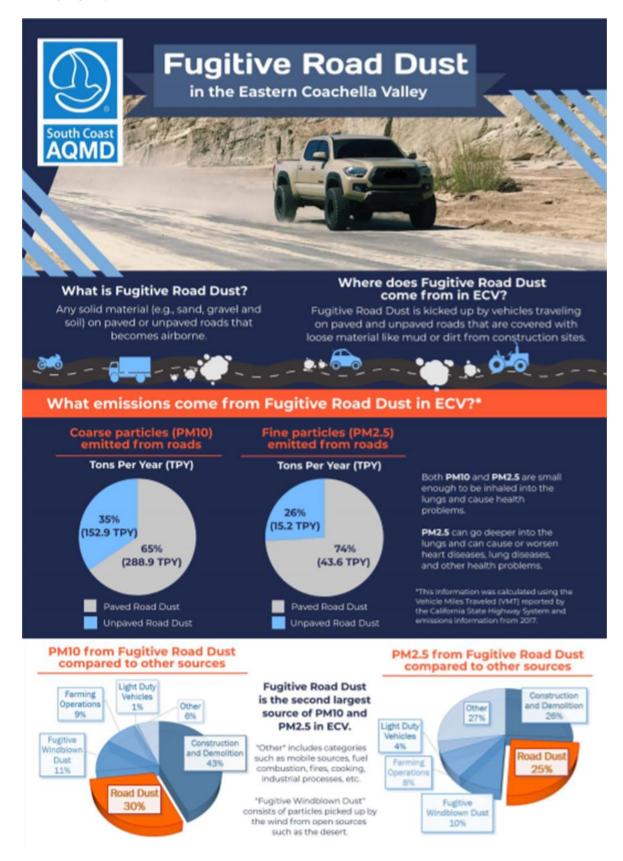

2. AB 617 South Coast Air Quality Management District Community Steering Committee – Update

Dr. Bárzaga, CEO, described the recent developments of AB 617 South Coast Air Quality Management.

Vice-President Borja requested the removal of tribal land use and jurisdiction programs from the communications plan with improved terminology.