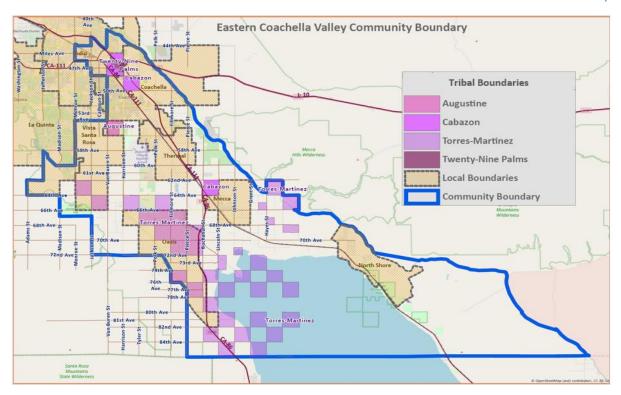

2. AB 617 South Coast Air Quality Management District Community Steering Committee – Update

Dr. Bárzaga, CEO, described the recent developments of AB 617 South Coast Air Quality Management.

Vice-President Borja requested the removal of tribal land use and jurisdiction programs from the communications plan with improved terminology.