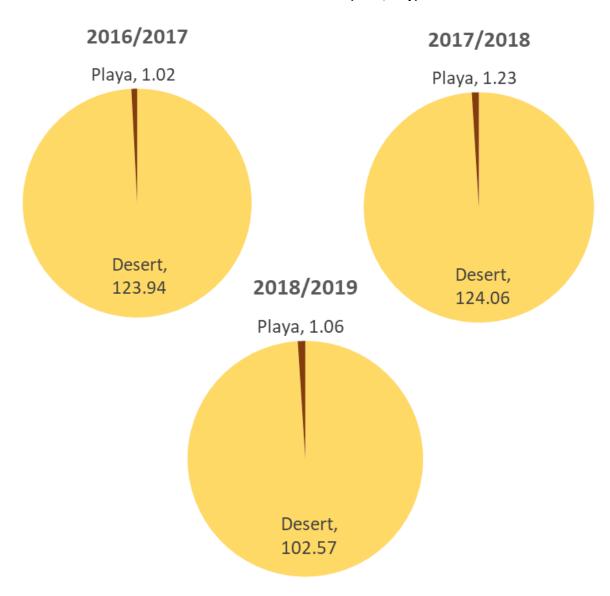

2. AB 617 South Coast Air Quality Management District Community Steering Committee – Update

Dr. Bárzaga, CEO, described the recent developments of AB 617 South Coast Air Quality Management.

Vice-President Borja requested the removal of tribal land use and jurisdiction programs from the communications plan with improved terminology.