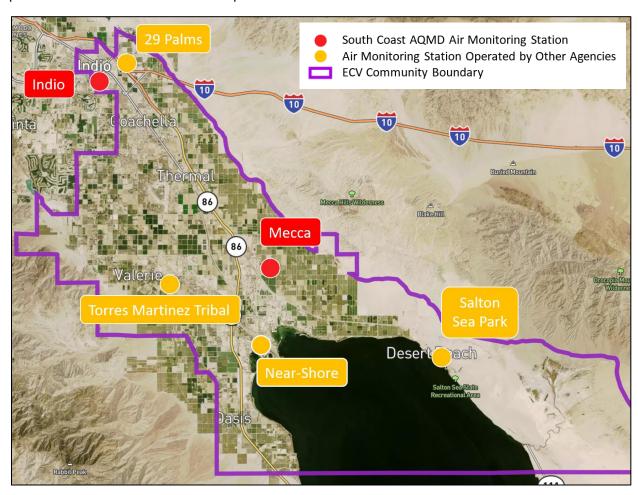

2. AB 617 South Coast Air Quality Management District Community Steering Committee – Update

Dr. Bárzaga, CEO, described the recent developments of AB 617 South Coast Air Quality Management.

Vice-President Borja requested the removal of tribal land use and jurisdiction programs from the communications plan with improved terminology.