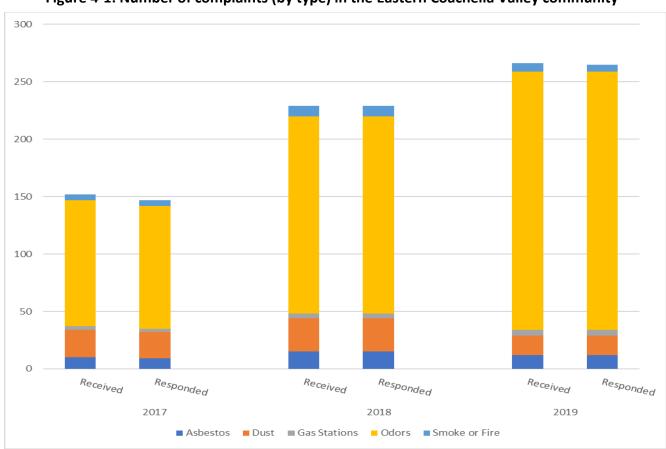

2. AB 617 South Coast Air Quality Management District Community Steering Committee – Update

Dr. Bárzaga, CEO, described the recent developments of AB 617 South Coast Air Quality Management.

Vice-President Borja requested the removal of tribal land use and jurisdiction programs from the communications plan with improved terminology.