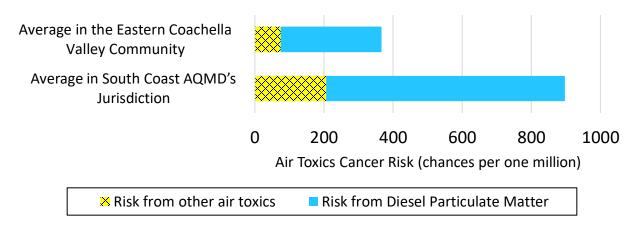

2. AB 617 South Coast Air Quality Management District Community Steering Committee – Update

Dr. Bárzaga, CEO, described the recent developments of AB 617 South Coast Air Quality Management.

Vice-President Borja requested the removal of tribal land use and jurisdiction programs from the communications plan with improved terminology.