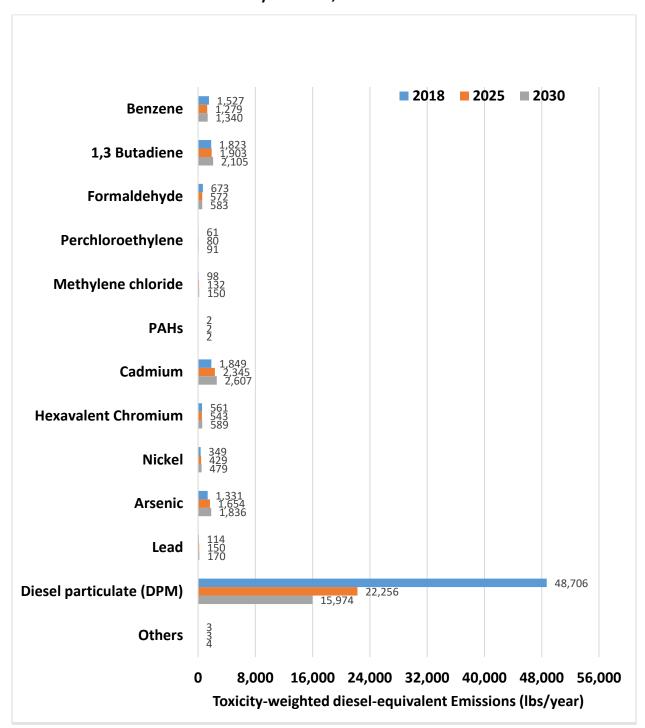

2. AB 617 South Coast Air Quality Management District Community Steering Committee – Update

Dr. Bárzaga, CEO, described the recent developments of AB 617 South Coast Air Quality Management.

Vice-President Borja requested the removal of tribal land use and jurisdiction programs from the communications plan with improved terminology.