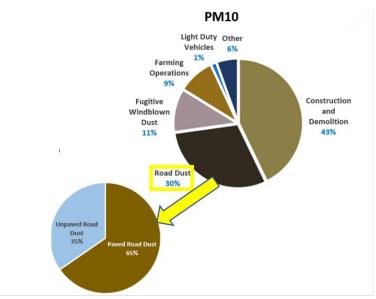

2. AB 617 South Coast Air Quality Management District Community Steering Committee – Update

Dr. Bárzaga, CEO, described the recent developments of AB 617 South Coast Air Quality Management.

Vice-President Borja requested the removal of tribal land use and jurisdiction programs from the communications plan with improved terminology.