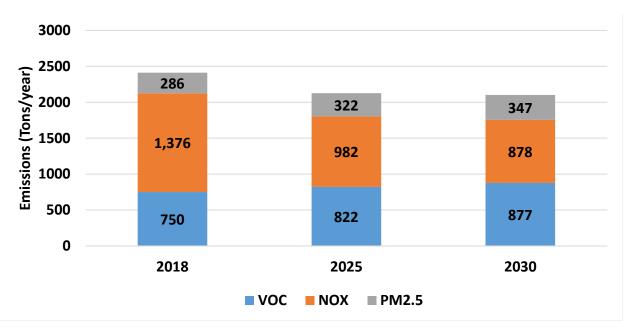

2. AB 617 South Coast Air Quality Management District Community Steering Committee – Update

Dr. Bárzaga, CEO, described the recent developments of AB 617 South Coast Air Quality Management.

Vice-President Borja requested the removal of tribal land use and jurisdiction programs from the communications plan with improved terminology.