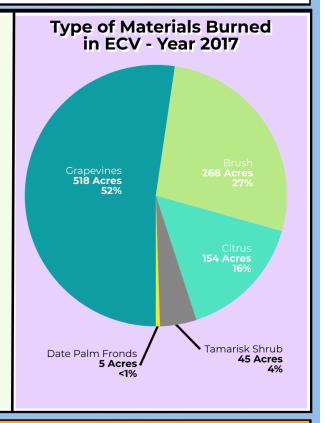

-|
|                         | (tons/year) | (tons/year) | (tons/year) | (tons/year) | (tons/year) |
| Agricultural<br>Burning | 2.15        | 24.87       | 1.43        | 2.97        | 2.82        |

\*Emissions data from 2017 was developed by South Coast AQMD staff and based on agricultural burn permits.

\*\*VOC = volatile organic compounds; NOx = nitrogen oxides; CO = carbon monoxide; PM10 = particulate matter less than or equal to 10 microns in diameter; PM2.5 = particulate matter less than or equal to 2.5 microns in diameter.

# Other Areas\*\* 642 Acres 65% Coachella 94 Acres 9% Mecca 74 Acres 74 Acres 74 \*Data does not include burns on tribal lands, nor burns that are not permitted by the South Coast AQMD (e.g., illegal burns). \*Areas outside cities and census designated places.





#### Who do I call if I see burning that is not allowed?

County of Riverside Fire Department: 760-396-2173 City of Coachella Fire Department: 760-398-8895 City of Indio Fire Department: 760-347-0726 South Coast AQMD: 1-800-CUT-SMOG or 1-800-288-7664

For additional information on South Coast AQMD's Open Burn Program please visit: <a href="https://www.agmd.gov/open.burn">www.agmd.gov/open.burn</a>

www.aqmd.gov/ab617

@SouthCoastAQMD (O)







# Appendix 6: California Environmental Quality Act (CEQA) Analysis

The California Environmental Quality Act (CEQA) is a state law that requires agencies to consider the environmental impacts of a proposed project. CEQA describes and imposes specific legal requirements that agencies must follow when evaluating and making decisions about whether